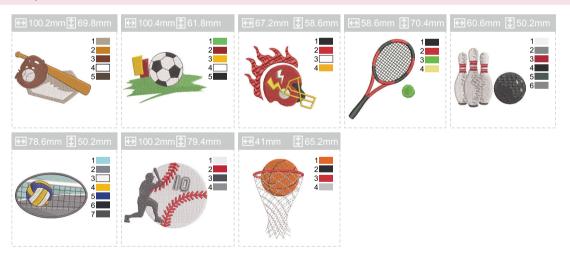

# Stickmotivübersicht





#### Fantasie



### ■ Sport



#### Weihnachten



#### ■ Halloween



#### Hauswaren



#### Landschaft



98

## Übersicht Alphabet

#### Franklin Gothic Medium

A B C D E F G H I J K L M N O P Q R S T U V W X Y Z a b c d e f g h i j k I m n o p q r s t u v w x y z 0 1 2 3 4 5 6 7 8 9 ! ; # \$ % & ( ) , \_ - . • : = + < > ? ; ~ / @

À Á Â Ã Ä Æ Ç È É Ê Ë Ì Í Î Ï Ñ Ò Ó Ô Õ Ö Ø Ù Ú Û Ü B Ą Ć Ę Ğ İ IJ Ł Œ Ń Ś Ş Ź Ż à á â ã ä å æ ç è é ê ë ì í î ï ñ ò ó ô õ ö ø ù ú û ü þ ą ć ę ğ ı ij ł ń œ ś ş ź ż

#### Times New Roman Bold

A B C D E F G H I J K L M N O P Q R S T U V W X Y Z a b c d e f g h i j k l m n o p q r s t u v w x y z 0 1 2 3 4 5 6 7 8 9 ! ; # \$ % & ( ) , \_ - . • : = + < > ? ; ~ / @

À Á Â Ã Ä Æ Ç È É Ê Ë Ì Í Î Ï Ñ Ò Ó Ô Õ Ö Ø Ù Ú Û Ü Ü ß Ą Ć Ę Ğ İ IJ Ł Œ Ń Ś Ş Ź Ż à á â ã ä å æ ç è é ê ë ì í î ï ñ ò ó ô õ ö