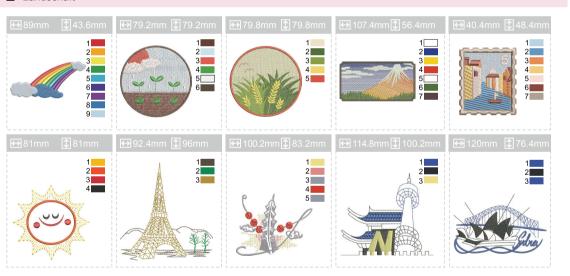

# Stickmotivübersicht





#### Fantasie



### ■ Sport



#### Weihnachten



#### ■ Halloween



#### Hauswaren



#### Landschaft



98

## Übersicht Alphabet

#### Franklin Gothic Medium

A B C D E F G H I J K L M N O P Q R S T U V W X Y Z a b c d e f g h i j k I m n o p q r s t u v w x y z 0 1 2 3 4 5 6 7 8 9 ! ; # \$ % & ( ) , \_ - . • : = + < > ? ; ~ / @

À Á Â Ã Ä Æ Ç È É Ê Ë Ì Í Î Ï Ñ Ò Ó Ô Õ Ö Ø Ù Ú Û Ü B Ą Ć Ę Ğ İ IJ Ł Œ Ń Ś Ş Ź Ż à á â ã ä å æ ç è é ê ë ì í î ï ñ ò ó ô õ ö ø ù ú û ü þ ą ć ę ğ ı ij ł ń œ ś ş ź ż

#### Times New Roman Bold

A B C D E F G H I J K L M N O P Q R S T U V W X Y Z a b c d e f g h i j k l m n o p q r s t u v w x y z 0 1 2 3 4 5 6 7 8 9 ! ; # \$ % & ( ) , \_ - . • : = + < > ? ; ~ / @

À Á Â Ã Ä Æ Ç È É Ê Ë Ì Í Î Ï Ñ Ò Ó Ô Õ Ö Ø Ù Ú Û Ü Ü ß Ą Ć Ę Ğ İ IJ Ł Œ Ń Ś Ş Ź Ż à á â ã ä å æ ç è é ê ë ì í î ï ñ ò ó ô õ ö ø ù ú û ü þ ą ć ę ğ ı ij ł ń œ ś ş ź ż