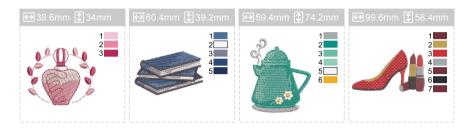

# Stickmotivübersicht





#### Fantasie



### ■ Sport



#### Weihnachten



#### ■ Halloween



#### Hauswaren



#### Landschaft



98

## Übersicht Alphabet

#### Franklin Gothic Medium

A B C D E F G H I J K L M N O P Q R S T U V W X Y Z a b c d e f g h i j k I m n o p q r s t u v w x y z 0 1 2 3 4 5 6 7 8 9 ! ; # \$ % & ( ) , \_ - . • : = + < > ? ; ~ / @

À Á Â Ã Ä Æ Ç È É Ê Ë Ì Í Î Ï Ñ Ò Ó Ô Õ Ö Ø Ù Ú Û Ü B Ą Ć Ę Ğ İ IJ Ł Œ Ń Ś Ş Ź Ż à á â ã ä å æ ç è é ê ë ì í î ï ñ ò ó ô õ ö ø ù ú û ü þ ą ć ę ğ ı ij ł ń œ ś ş ź ż

#### Times New Roman Bold

A B C D E F G H I J K L M N O P Q R S T U V W X Y Z a b c d e f g h i j k l m n o p q r s t u v w x y z 0 1 2 3 4 5 6 7 8 9 ! ; # \$ % & ( ) , \_ - . • : = + < > ? ; ~ / @

À Á Â Ã Ä Æ Ç È É Ê Ë Ì Í Î Ï Ñ Ò Ó Ô Õ Ö Ø Ù Ú Û Ü Ü ß Ą Ć Ę Ğ İ IJ Ł Œ Ń Ś Ş Ź Ż à á â ã ä å æ ç è é ê ë ì í î ï ñ ò ó ô õ ö ø ù ú û ü þ ą ć ę ğ ı ij ł ń œ ś ş ź ż