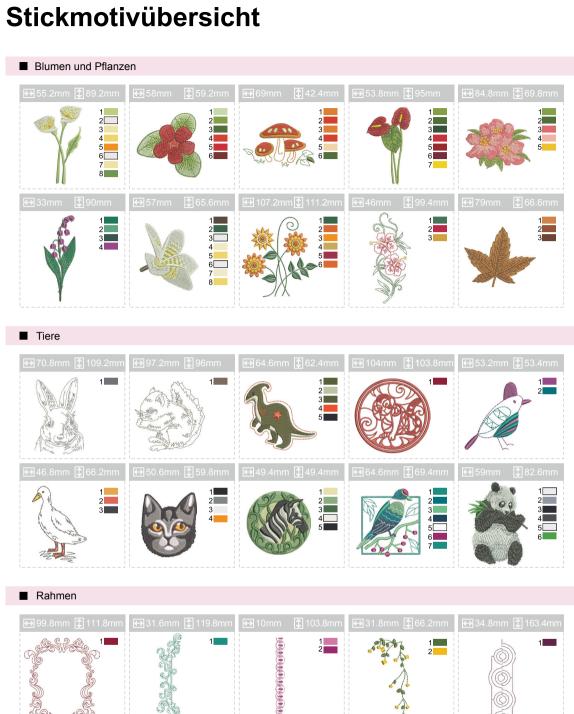

# Stickmotivübersicht





#### Fantasie



### ■ Sport



#### Weihnachten



#### ■ Halloween



#### Hauswaren



#### Landschaft



98

## Übersicht Alphabet

#### Franklin Gothic Medium

A B C D E F G H I J K L M N O P Q R S T U V W X Y Z a b c d e f g h i j k I m n o p q r s t u v w x y z 0 1 2 3 4 5 6 7 8 9 ! ; # \$ % & ( ) , \_ - . • : = + < > ? ; ~ / @

À Á Â Ã Ä Æ Ç È É Ê Ë Ì Í Î Ï Ñ Ò Ó Ô Õ Ö Ø Ù Ú Û Ü B Ą Ć Ę Ğ İ IJ Ł Œ Ń Ś Ş Ź Ż à á â ã ä å æ ç è é ê ë ì í î ï ñ ò ó ô õ ö ø ù ú û ü þ ą ć ę ğ ı ij ł ń œ ś ş ź ż

#### Times New Roman Bold

A B C D E F G H I J K L M N O P Q R S T U V W X Y Z a b c d e f g h i j k l m n o p q r s t u v w x y z 0 1 2 3 4 5 6 7 8 9 ! ; # \$ % & ( ) , \_ - . • : = + < > ? ; ~ / @

À Á Â Ã Ä Æ Ç È É Ê Ë Ì Í Î Ï Ñ Ò Ó Ô Õ Ö Ø Ù Ú Û Ü Ü ß Ą Ć Ę Ğ İ IJ Ł Œ Ń Ś Ş Ź Ż à á â ã ä