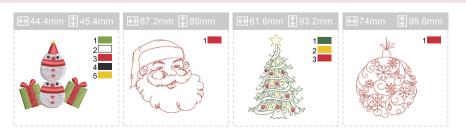

# Stickmotivübersicht





#### Fantasie



### ■ Sport



#### Weihnachten



#### ■ Halloween



#### Hauswaren



#### Landschaft



98

## Übersicht Alphabet

#### Franklin Gothic Medium

A B C D E F G H I J K L M N O P Q R S T U V W X Y Z a b c d e f g h i j k I m n o p q r s t u v w x y z 0 1 2 3 4 5 6 7 8 9 ! ; # \$ % & ( ) , \_ - . • : = + < > ? ; ~ / @

À Á Â Ã Ä Æ Ç È É Ê Ë Ì Í Î Ï Ñ Ò Ó Ô Õ Ö Ø Ù Ú Û Ü B Ą Ć Ę Ğ İ IJ Ł Œ Ń Ś Ş Ź Ż à á â ã ä å æ ç è é ê ë ì í î ï ñ ò ó ô õ ö ø ù ú û ü þ ą ć ę ğ ı ij ł ń œ ś ş ź ż

#### Times New Roman Bold

A B C D E F G H I J K L M N O P Q R S T U V W X Y Z a b c d e f g h i j k l m n o p q r s t u v w x y z 0 1 2 3 4 5 6 7 8 9 ! ; # \$ % & ( ) , \_ - . • : = + < > ? ; ~ / @

À Á Â Ã Ä Æ Ç È É Ê Ë Ì Í Î Ï Ñ Ò Ó Ô Õ Ö Ø Ù Ú Û Ü Ü ß Ą Ć Ę Ğ İ IJ Ł Œ Ń Ś Ş Ź Ż à á â ã ä å æ ç è é ê ë ì í î ï ñ ò ó ô õ ö ø ù ú û ü þ ą ć ę ğ