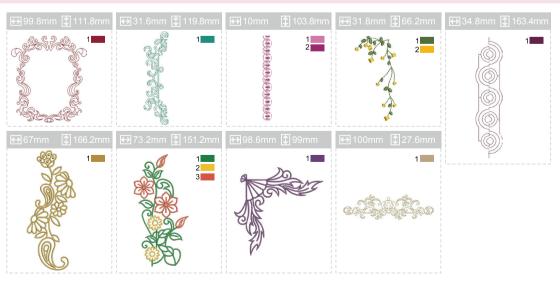

# Stickmotivübersicht





#### Fantasie



### ■ Sport



#### Weihnachten



#### ■ Halloween



#### Hauswaren



#### Landschaft



98

## Übersicht Alphabet

#### Franklin Gothic Medium

A B C D E F G H I J K L M N O P Q R S T U V W X Y Z a b c d e f g h i j k I m n o p q r s t u v w x y z 0 1 2 3 4 5 6 7 8 9 ! ; # \$ % & ( ) , \_ - . • : = + < > ? ; ~ / @

À Á Â Ã Ä Æ Ç È É Ê Ë Ì Í Î Ï Ñ Ò Ó Ô Õ Ö Ø Ù Ú Û Ü B Ą Ć Ę Ğ İ IJ Ł Œ Ń Ś Ş Ź Ż à á â ã ä å æ ç è é ê ë ì í î ï ñ ò ó ô õ ö ø ù ú û ü þ ą ć ę ğ ı ij ł ń œ ś ş ź ż

#### Times New Roman Bold

A B C D E F G H I J K L M N O P Q R S T U V W X Y Z a b c d e f g h i j k l m n o p q r s t u v w x y z 0 1 2 3 4 5 6 7 8 9 ! ; # \$ % & ( ) , \_ - . • : = + < > ? ; ~ / @

À Á Â Ã Ä Æ Ç È É Ê Ë Ì Í Î Ï Ñ Ò Ó Ô Õ Ö Ø Ù Ú Û Ü Ü ß Ą Ć Ę Ğ İ IJ Ł Œ Ń Ś Ş Ź Ż à á â ã ä å