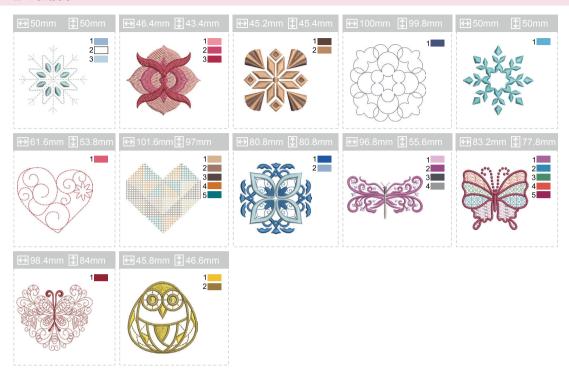

# Stickmotivübersicht





#### Fantasie



### ■ Sport



#### Weihnachten



#### ■ Halloween



#### Hauswaren



#### Landschaft



98

## Übersicht Alphabet

#### Franklin Gothic Medium

A B C D E F G H I J K L M N O P Q R S T U V W X Y Z a b c d e f g h i j k I m n o p q r s t u v w x y z 0 1 2 3 4 5 6 7 8 9 ! ; # \$ % & ( ) , \_ - . • : = + < > ? ; ~ / @

À Á Â Ã Ä Æ Ç È É Ê Ë Ì Í Î Ï Ñ Ò Ó Ô Õ Ö Ø Ù Ú Û Ü B Ą Ć Ę Ğ İ IJ Ł Œ Ń Ś Ş Ź Ż à á â ã ä å æ ç è é ê ë ì í î ï ñ ò ó ô õ ö ø ù ú û ü þ ą ć ę ğ ı ij ł ń œ ś ş ź ż

#### Times New Roman Bold

A B C D E F G H I J K L M N O P Q R S T U V W X Y Z a b c d e f g h i j k l m n o p q r s t u v w x y z 0 1 2 3 4 5 6 7 8 9 ! ; # \$ % & ( ) , \_ - . • : = + < > ? ; ~ / @

À Á Â Ã Ä Æ Ç È É Ê Ë Ì Í Î Ï Ñ Ò Ó Ô Õ Ö Ø Ù Ú Û Ü Ü ß Ą Ć Ę Ğ İ IJ Ł Œ Ń Ś Ş Ź Ż à á â ã ä å æ ç è é ê ë ì í î